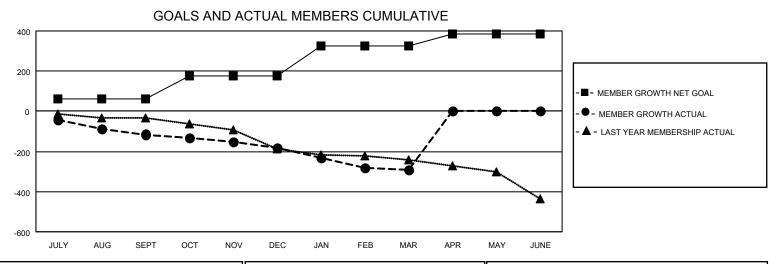

## GAT MONTHLY MEMBERSHIP PROGRESS REPORT

Multiple District 24

Results as of: 3/31/2021 LOCATION: VIRGINIA

| Clubs         |               |             |               | Members               |                        |                         |                                                    |  |
|---------------|---------------|-------------|---------------|-----------------------|------------------------|-------------------------|----------------------------------------------------|--|
|               | RESULTS FOR   | R 2020-2021 |               | RESULTS FOR 2020-2021 |                        |                         |                                                    |  |
| QUARTER       | NEW CLUB GOAL | NEW CLUBS   | DROPPED CLUBS | QUARTER MEMI          | BER GROWTH NET<br>GOAL | MEMBER GROWTH<br>ACTUAL | DROPPED<br>MEMBERS ACTUAL<br>(including transfers) |  |
| JULY/AUG/SEPT | 1             | 0           | 4             | JULY/AUG/SEPT         | 60                     | 91                      | 182                                                |  |
| OCT/NOV/DEC   | 1             | 0           | 0             | OCT/NOV/DEC           | 115                    | 119                     | 173                                                |  |
| JAN/FEB/MAR   | 3             | 0           | 7             | JAN/FEB/MAR           | 150                    | 66                      | 153                                                |  |
| APR/MAY/JUNE  | 0             | 0           | 0             | APR/MAY/JUNE          | 60                     | 0                       | 0                                                  |  |

CURRENT YEAR ACTUAL NEW CLUBS

- ▲ - LAST YEAR ACTUAL NEW CLUBS

| DROPPED CLUBS: 11           |     | 75 CLUBS OF 255 ADDED 1 OR MORE | GENDER DISTRIBUTION             |                |       |
|-----------------------------|-----|---------------------------------|---------------------------------|----------------|-------|
|                             |     | NEW MEMBERS                     | MALE                            | 3,860 (65.21%) |       |
|                             |     |                                 | FEMALE                          | 2,059 (34.79%) |       |
| DROPPED MEMBERS             |     |                                 |                                 |                |       |
| DECEASED                    | 103 | CLICK HERE FOR CUMULATIVE       | TOTAL FAMILY UNIT MEMBERS       |                | 1,032 |
| CLUB CANCELLED 47 OTHER 358 |     | MEMBERSHIP DATA                 | FAMILY MEMBERS PAYING HALF DUES |                | 504   |
|                             |     |                                 |                                 |                | 521   |
| TOTAL                       | 508 |                                 | 5020                            |                |       |