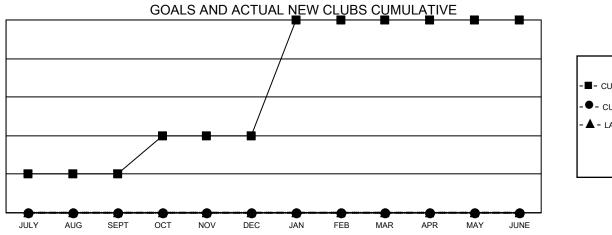

## GAT MONTHLY MEMBERSHIP PROGRESS REPORT

Multiple District 24

Results as of: 3/31/2021 LOCATION: VIRGINIA

| Clubs         |               |             |               | Members               |                        |                         |                                                    |  |
|---------------|---------------|-------------|---------------|-----------------------|------------------------|-------------------------|----------------------------------------------------|--|
|               | RESULTS FOR   | R 2020-2021 |               | RESULTS FOR 2020-2021 |                        |                         |                                                    |  |
| QUARTER       | NEW CLUB GOAL | NEW CLUBS   | DROPPED CLUBS | QUARTER MEMI          | BER GROWTH NET<br>GOAL | MEMBER GROWTH<br>ACTUAL | DROPPED<br>MEMBERS ACTUAL<br>(including transfers) |  |
| JULY/AUG/SEPT | 1             | 0           | 4             | JULY/AUG/SEPT         | 60                     | 91                      | 182                                                |  |
| OCT/NOV/DEC   | 1             | 0           | 0             | OCT/NOV/DEC           | 115                    | 119                     | 173                                                |  |
| JAN/FEB/MAR   | 3             | 0           | 7             | JAN/FEB/MAR           | 150                    | 66                      | 153                                                |  |
| APR/MAY/JUNE  | 0             | 0           | 0             | APR/MAY/JUNE          | 60                     | 0                       | 0                                                  |  |

CURRENT YEAR ACTUAL NEW CLUBS

- ▲ - LAST YEAR ACTUAL NEW CLUBS

| DROPPED CLUBS: 11           |     | 75 CLUBS OF 255 ADDED 1 OR MORE | GENDER DISTRIBUTION             |                |       |
|-----------------------------|-----|---------------------------------|---------------------------------|----------------|-------|
|                             |     | NEW MEMBERS                     | MALE                            | 3,860 (65.21%) |       |
|                             |     |                                 | FEMALE                          | 2,059 (34.79%) |       |
| DROPPED MEMBERS             |     |                                 |                                 |                |       |
| DECEASED                    | 103 | CLICK HERE FOR CUMULATIVE       | TOTAL FAMILY UNIT MEMBERS       |                | 1,032 |
| CLUB CANCELLED 47 OTHER 358 |     | MEMBERSHIP DATA                 | FAMILY MEMBERS PAYING HALF DUES |                | 504   |
|                             |     |                                 |                                 |                | 521   |
| TOTAL                       | 508 |                                 | 5020                            |                |       |